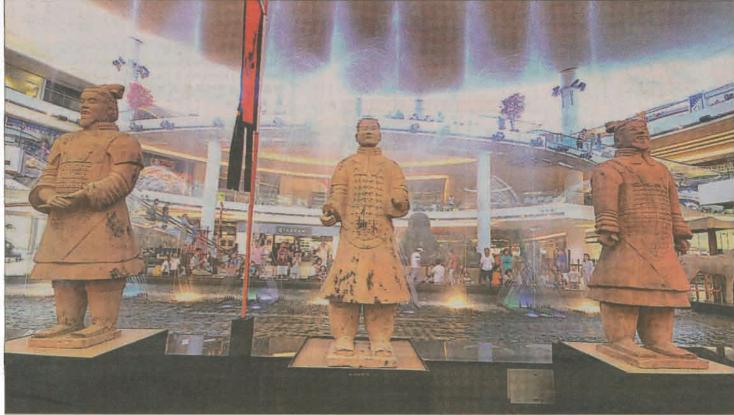

CHUNG CHOW/RICHMOND NEWS

On guard ... Life-sized warriors are on sentry duty around the fountain at Aberdeen Centre. The terra cotta figures are part of an exhibit, The Return of the First Emperor of China, on display at the centre until Aug. 30.